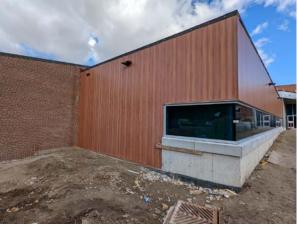

Exterior: View towards the north (south entrance from Hardy Ave.)

Interior: View towards the west / entry (within Main Lobby)

Exterior: West elevation (new addition)

Interior: View towards the east / change room entry (within Accessible/Family Change Room)