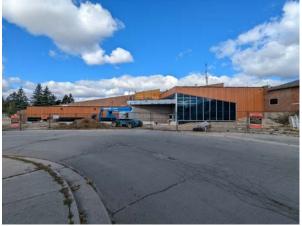

Exterior: View towards the north (south entrance from Hardy Ave.)

Interior: View towards the west / entry (within Main Lobby)

Exterior: West elevation (new addition)

Interior: View towards the east / change room entry (within Accessible/Family Change Room)