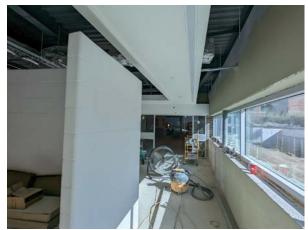

Exterior: View towards the north (south entrance from Hardy Ave.)

Interior: View towards the west / entry (within Main Lobby)

Exterior: West elevation (new addition)

Interior: View towards the east / change room entry (within Accessible/Family Change Room)