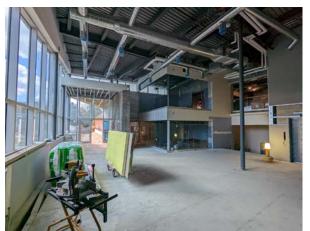

Exterior: View towards the north (south entrance from Hardy Ave.)

Interior: View towards the west / entry (within Main Lobby)

Exterior: West elevation (new addition)

Interior: View towards the east / change room entry (within Accessible/Family Change Room)